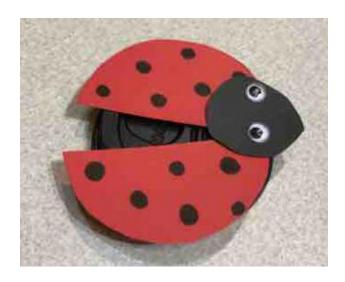

## **COFFEE LID LADY BUG**

Create your own good luck bug with this fun craft!

## **Directions**

1. Trace the coffee lid on your red cardstock and cut out the circle.

- 2. Cut the red circle in half, so you have two half circles of equal size and shape.
- Using a black marker, color black polka dots on the red half circles.
- 4. Cut a smaller circle out of the black cardstock, but keep this circle whole!
- 5. Using glue dots, attach the red half circles to the top flat part of the coffee lid. You can glue them so they are open or closed, showing none, a little, or a lot of the coffee lid beneath it.
- 6. Use a glue dot to attach the black circle to the top-- wherever the red half circles meet.
- 7. Glue the googly eyes to the black circle with your glue stick.