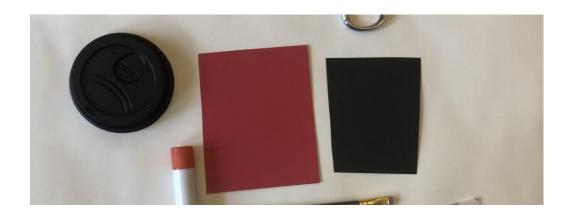

## What You'll Need:

- Coffee lid
- Red and black construction paper
- Glue dots
- Googly Eyes
- Black marker
- Glue stick

## **Directions**

1. Trace the coffee lid on your red cardstock and cut out the circle.

- 2. Cut the red circle in half, so you have two half circles of equal size and shape.
- Using a black marker, color black polka dots on the red half circles.
- 4. Cut a smaller circle out of the black cardstock, but keep this circle whole!
- 5. Using glue dots, attach the red half circles to the top flat part of the coffee lid. You can glue them so they are open or closed, showing none, a little, or a lot of the coffee lid beneath it.
- 6. Use a glue dot to attach the black circle to the top-- wherever the red half circles meet.
- 7. Glue the googly eyes to the black circle with your glue stick.